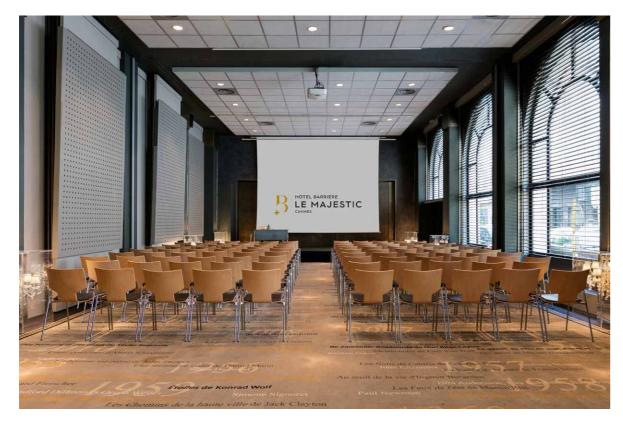

## OUR MEETING

rooms

**DIANE ROOM** 270 sq. m convertible into 3 rooms

**SAINT BARTH ROOM** 36 sq. m

CROISETTE ROOM 400 sq. m

**LA BAULE ROOM** 130 sq. m

# **CAPACITY** & plans

| ROOM NAMES                                  | AREA<br>IN SQ. M | HORSESHOE<br>TABLE | CLASSROOM | THEATER | CABARET | BANQUET | COCKTAIL | BUFFET |
|---------------------------------------------|------------------|--------------------|-----------|---------|---------|---------|----------|--------|
|                                             |                  |                    |           |         |         |         |          |        |
| COURCHEVEL 1                                | 140              | 48                 | 88        | 150     | 77      | -       | 200      | -      |
| COURCHEVEL 2                                | 60               | 30                 | 40        | 70      | 35      | -       | 60       | -      |
| COURCHEVEL 1+2                              | 200              | 60                 | 140       | 215     | 120     | -       | 320      | -      |
| LA BAULE                                    | 130              | 44                 | 86        | 137     | 77      | -       | 180      | -      |
| ST BARTH                                    | 36               | 14                 | -         | -       | -       | -       | -        | -      |
| NAOURA                                      | 73               | 18                 | -         | -       | -       | -       | -        | -      |
| JOY                                         | 32               | 16                 | 16        | 32      | 14      | -       | -        | -      |
| ALEXANDRE                                   | 43               | 18                 | 24        | 39      | 14      | -       | -        | -      |
| ALEXANDRE+JOY                               | 75               | 34                 | 40        | 71      | 35      | -       | -        | -      |
| DIANE BARRIÈRE DESSEIGNE 1+2                | 150              | 46                 | 72        | 150     | 63      | -       | 250      | -      |
| DIANE BARRIÈRE DESSEIGNE 1+2+3              | 270              | 60                 | 128       | 210     | -       | -       | 350      | -      |
| MARTA BARRIÈRE 1                            | 123              | 30                 | 72        | 130     | 77      | -       | 120      | -      |
| MARTA BARRIÈRE 2                            | 123              | 30                 | 60        | 120     | 84      | -       | 120      | -      |
| MARTA BARRIÈRE 1+2                          | 270              | 70                 | 164       | 267     | 154     | -       | 500      | -      |
| GALERIE MARTA BARRIÈRE                      | 213              | -                  | -         | -       | -       | -       | 200      | -      |
| SALONS DE RESTAURATION                      |                  |                    |           |         |         |         |          |        |
| CROISETTE                                   | 400              | -                  | -         | -       | -       | 330     | 500      | 260    |
| DINARD                                      | 108              | -                  | -         | -       | -       | 90      | 150      | 70     |
| DINARD + TERRASSE DINARD                    | 168              | -                  | -         | -       | -       | -       | 250      | -      |
| CROISETTE + DINARD +<br>TERRASSE DINARD     | 570              | -                  | -         | -       | -       | 440     | 800      | -      |
| RESTAURANT LA PLAGE                         | 500              | -                  | -         | -       | -       | 260     | 350      | 200    |
| BISOUS-BISOUS LE CLUB<br>(CASINO CROISETTE) | 507              | -                  | -         | -       | -       | -       | 400      | -      |