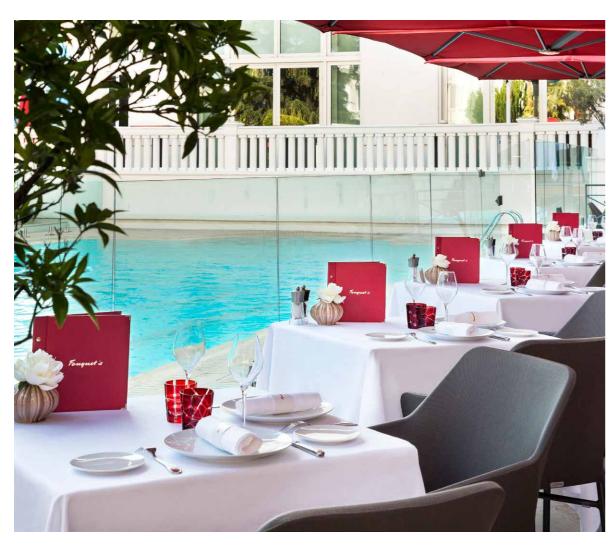

### FOUQUET'S

The restaurant cultivates the brasserie-inspired spirit of its prestigious Parisian counterpart. Its menu devised by Chef Pierre Gagnaire features seasonal dishes.