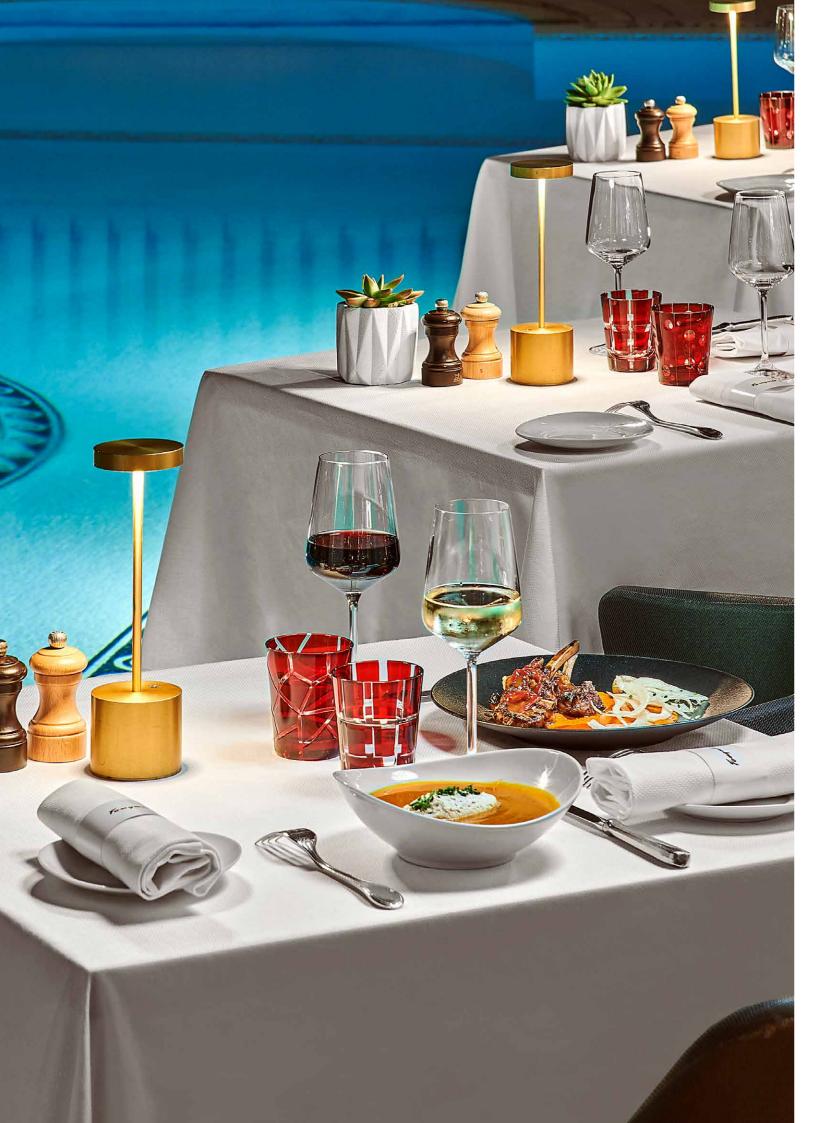

### FOUQUET'S

The restaurant cultivates the brasserie-inspired spirit of its prestigious Parisian counterpart. Its menu devised by Chef Pierre Gagnaire features seasonal dishes.

### CIRO'S CANNES

The iconic Le Ciro's, a restaurant that has been an indispensable meeting-place for the Deauville jet-set since 1920, is now opening at the Majestic's beach, offering a unique experience that combines refined cuisine with a chic, maritime-inspired ambience.