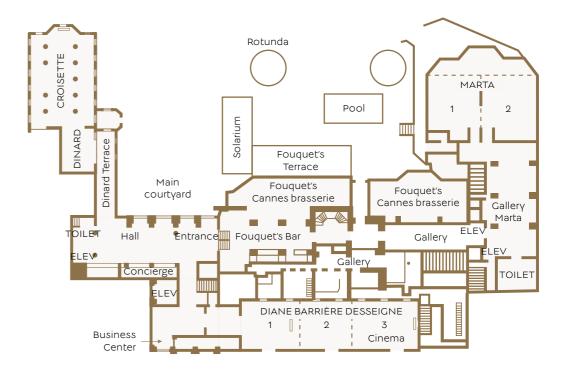

### LOBBY LEVEL

29

#### **EVERYTHING YOU NEED**

- 349 ROOMS including 80 suites,
   7 signature suites, and a penthouse
- A CASINO
- 2 RESTAURANTS, 2 BARS, AND A NIGHT CLUB
- AN EXHIBITION CENTER just a stone's throw away
- 13 MEETING ROOMS AND A BUSINESS CENTER
- 2 BANQUET ROOMS for up to 650 people
- DIANE BARRIÈRE SPA
- HEATED OUTDOOR POOL
- CIRO'S CANNES PRIVATE BEACH
- TENNIS, GOLF, HORSEBACK-RIDING, BOAT EXCURSIONS, ETC.

## OUR MEETING

rooms

**DIANE ROOM** 270 sq. m convertible into 3 rooms

**SAINT BARTH ROOM** 36 sq. m

CROISETTE ROOM 400 sq. m

**LA BAULE ROOM** 130 sq. m

# **CAPACITY** & plans

| ROOM NAMES                                  | AREA<br>IN SQ. M | HORSESHOE<br>TABLE | CLASSROOM | THEATER | CABARET | BANQUET | COCKTAIL | BUFFET |
|---------------------------------------------|------------------|--------------------|-----------|---------|---------|---------|----------|--------|
|                                             |                  |                    |           |         |         |         |          |        |
| COURCHEVEL 1                                | 140              | 48                 | 88        | 150     | 77      | -       | 200      | -      |
| COURCHEVEL 2                                | 60               | 30                 | 40        | 70      | 35      | -       | 60       | -      |
| COURCHEVEL 1+2                              | 200              | 60                 | 140       | 215     | 120     | -       | 320      | -      |
| LA BAULE                                    | 130              | 44                 | 86        | 137     | 77      | -       | 180      | -      |
| ST BARTH                                    | 36               | 14                 | -         | -       | -       | -       | -        | -      |
| NAOURA                                      | 73               | 18                 | -         | -       | -       | -       | -        | -      |
| JOY                                         | 32               | 16                 | 16        | 32      | 14      | -       | -        | -      |
| ALEXANDRE                                   | 43               | 18                 | 24        | 39      | 14      | -       | -        | -      |
| ALEXANDRE+JOY                               | 75               | 34                 | 40        | 71      | 35      | -       | -        | -      |
| DIANE BARRIÈRE DESSEIGNE 1+2                | 150              | 46                 | 72        | 150     | 63      | -       | 250      | -      |
| DIANE BARRIÈRE DESSEIGNE 1+2+3              | 270              | 60                 | 128       | 210     | -       | -       | 350      | -      |
| MARTA BARRIÈRE 1                            | 123              | 30                 | 72        | 130     | 77      | -       | 120      | -      |
| MARTA BARRIÈRE 2                            | 123              | 30                 | 60        | 120     | 84      | -       | 120      | -      |
| MARTA BARRIÈRE 1+2                          | 270              | 70                 | 164       | 267     | 154     | -       | 500      | -      |
| GALERIE MARTA BARRIÈRE                      | 213              | -                  | -         | -       | -       | -       | 200      | -      |
| SALONS DE RESTAURATION                      |                  |                    |           |         |         |         |          |        |
| CROISETTE                                   | 400              | -                  | -         | -       | -       | 330     | 500      | 260    |
| DINARD                                      | 108              | -                  | -         | -       | -       | 90      | 150      | 70     |
| DINARD + TERRASSE DINARD                    | 168              | -                  | -         | -       | -       | -       | 250      | -      |
| CROISETTE + DINARD +<br>TERRASSE DINARD     | 570              | -                  | -         | -       | -       | 440     | 800      | -      |
| RESTAURANT LA PLAGE                         | 500              | -                  | -         | -       | -       | 260     | 350      | 200    |
| BISOUS-BISOUS LE CLUB<br>(CASINO CROISETTE) | 507              | -                  | -         | -       | -       | -       | 400      | -      |