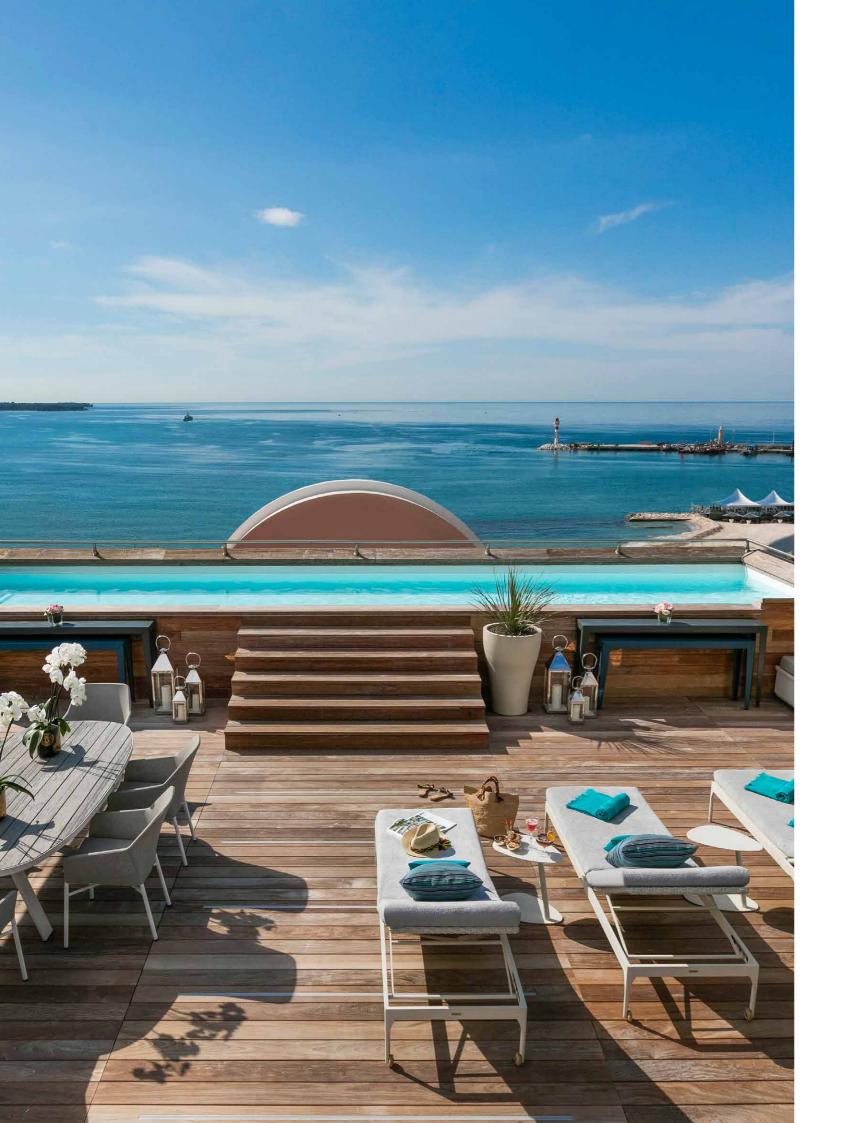

#### **EVERYTHING YOU NEED**

- 349 ROOMS including 80 suites,
   7 signature suites, and a penthouse
- A CASINO
- 2 RESTAURANTS, 2 BARS, AND A NIGHT CLUB
- AN EXHIBITION CENTER just a stone's throw away
- 13 MEETING ROOMS AND A BUSINESS CENTER
- 2 BANQUET ROOMS for up to 650 people
- DIANE BARRIÈRE SPA
- HEATED OUTDOOR POOL
- CIRO'S CANNES PRIVATE BEACH
- TENNIS, GOLF, HORSEBACK-RIDING, BOAT EXCURSIONS, ETC.

## **ACTIVITY** areas

In the hotel:

- DIANE BARRIÈRE SPA
- DIANE PROJECTION ROOM
- OUTDOOR POOL
- NEW PRIVATE BEACH SPRING 2025
- FITNESS CENTER