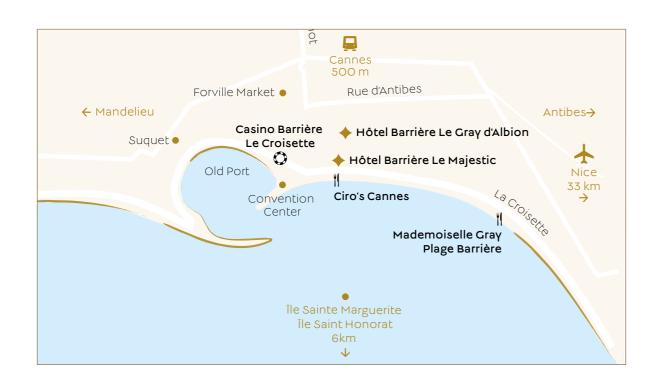

### **A UNIQUE** destination

Overlooking the Mediterranean and close to the famous Palais des Festivals et des Congrès, Le Majestic is a key venue for private and business events. With its private beach, projection room, rich and varied dining options, sea view stunning suites and numerous meeting rooms, it offers a highly prestigious setting for exceptional events.

#### **JOURNEY TIMES TO CANNES:**

| → PARIS     | 夏        | 5 hrs 30<br>1 hr 30  |
|-------------|----------|----------------------|
| → LYON      |          | 4 hrs 30<br>3 hrs 15 |
| → NICE      | <b>A</b> | 40 min               |
| → MILAN     | A        | 4 hrs 30             |
| → TURIN     | <b>*</b> | 4 hrs                |
| → MARSEILLE | <u>a</u> | 2 hrs<br>2 hrs       |