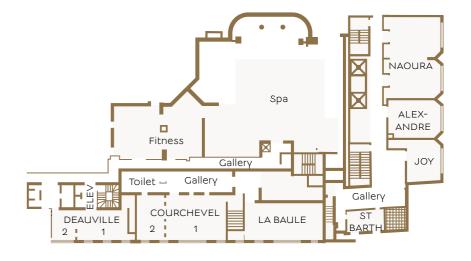

### 1st FLOOR

## OUR MEETING

rooms

**DIANE ROOM** 270 sq. m convertible into 3 rooms

**SAINT BARTH ROOM** 36 sq. m

CROISETTE ROOM 400 sq. m

**LA BAULE ROOM** 130 sq. m

# **CAPACITY** & plans

| ROOM NAMES                                  | AREA<br>IN SQ. M | HORSESHOE<br>TABLE | CLASSROOM | THEATER | CABARET | BANQUET | COCKTAIL | BUFFET |
|---------------------------------------------|------------------|--------------------|-----------|---------|---------|---------|----------|--------|
|                                             |                  |                    |           |         |         |         |          |        |
| COURCHEVEL 1                                | 140              | 48                 | 88        | 150     | 77      | -       | 200      | -      |
| COURCHEVEL 2                                | 60               | 30                 | 40        | 70      | 35      | -       | 60       | -      |
| COURCHEVEL 1+2                              | 200              | 60                 | 140       | 215     | 120     | -       | 320      | -      |
| LA BAULE                                    | 130              | 44                 | 86        | 137     | 77      | -       | 180      | -      |
| ST BARTH                                    | 36               | 14                 | -         | -       | -       | -       | -        | -      |
| NAOURA                                      | 73               | 18                 | -         | -       | -       | -       | -        | -      |
| JOY                                         | 32               | 16                 | 16        | 32      | 14      | -       | -        | -      |
| ALEXANDRE                                   | 43               | 18                 | 24        | 39      | 14      | -       | -        | -      |
| ALEXANDRE+JOY                               | 75               | 34                 | 40        | 71      | 35      | -       | -        | -      |
| DIANE BARRIÈRE DESSEIGNE 1+2                | 150              | 46                 | 72        | 150     | 63      | -       | 250      | -      |
| DIANE BARRIÈRE DESSEIGNE 1+2+3              | 270              | 60                 | 128       | 210     | -       | -       | 350      | -      |
| MARTA BARRIÈRE 1                            | 123              | 30                 | 72        | 130     | 77      | -       | 120      | -      |
| MARTA BARRIÈRE 2                            | 123              | 30                 | 60        | 120     | 84      | -       | 120      | -      |
| MARTA BARRIÈRE 1+2                          | 270              | 70                 | 164       | 267     | 154     | -       | 500      | -      |
| GALERIE MARTA BARRIÈRE                      | 213              | -                  | -         | -       | -       | -       | 200      | -      |
| SALONS DE RESTAURATION                      |                  |                    |           |         |         |         |          |        |
| CROISETTE                                   | 400              | -                  | -         | -       | -       | 330     | 500      | 260    |
| DINARD                                      | 108              | -                  | -         | -       | -       | 90      | 150      | 70     |
| DINARD + TERRASSE DINARD                    | 168              | -                  | -         | -       | -       | -       | 250      | -      |
| CROISETTE + DINARD +<br>TERRASSE DINARD     | 570              | -                  | -         | -       | -       | 440     | 800      | -      |
| RESTAURANT LA PLAGE                         | 500              | -                  | -         | -       | -       | 260     | 350      | 200    |
| BISOUS-BISOUS LE CLUB<br>(CASINO CROISETTE) | 507              | -                  | -         | -       | -       | -       | 400      | -      |