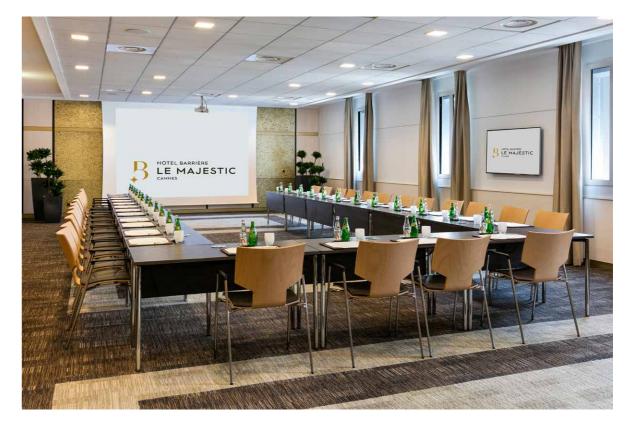

## OUR MEETING

rooms

**DIANE ROOM** 270 sq. m convertible into 3 rooms

**SAINT BARTH ROOM** 36 sq. m

CROISETTE ROOM 400 sq. m

**LA BAULE ROOM** 130 sq. m

# **CAPACITY** & plans

| ROOM NAMES                                  | AREA<br>IN SQ. M | HORSESHOE<br>TABLE | CLASSROOM | THEATER | CABARET | BANQUET | COCKTAIL | BUFFET |
|---------------------------------------------|------------------|--------------------|-----------|---------|---------|---------|----------|--------|
|                                             |                  |                    |           |         |         |         |          |        |
| COURCHEVEL 1                                | 140              | 48                 | 88        | 150     | 77      | -       | 200      | -      |
| COURCHEVEL 2                                | 60               | 30                 | 40        | 70      | 35      | -       | 60       | -      |
| COURCHEVEL 1+2                              | 200              | 60                 | 140       | 215     | 120     | -       | 320      | -      |
| LA BAULE                                    | 130              | 44                 | 86        | 137     | 77      | -       | 180      | -      |
| ST BARTH                                    | 36               | 14                 | -         | -       | -       | -       | -        | -      |
| NAOURA                                      | 73               | 18                 | -         | -       | -       | -       | -        | -      |
| JOY                                         | 32               | 16                 | 16        | 32      | 14      | -       | -        | -      |
| ALEXANDRE                                   | 43               | 18                 | 24        | 39      | 14      | -       | -        | -      |
| ALEXANDRE+JOY                               | 75               | 34                 | 40        | 71      | 35      | -       | -        | -      |
| DIANE BARRIÈRE DESSEIGNE 1+2                | 150              | 46                 | 72        | 150     | 63      | -       | 250      | -      |
| DIANE BARRIÈRE DESSEIGNE 1+2+3              | 270              | 60                 | 128       | 210     | -       | -       | 350      | -      |
| MARTA BARRIÈRE 1                            | 123              | 30                 | 72        | 130     | 77      | -       | 120      | -      |
| MARTA BARRIÈRE 2                            | 123              | 30                 | 60        | 120     | 84      | -       | 120      | -      |
| MARTA BARRIÈRE 1+2                          | 270              | 70                 | 164       | 267     | 154     | -       | 500      | -      |
| GALERIE MARTA BARRIÈRE                      | 213              | -                  | -         | -       | -       | -       | 200      | -      |
| SALONS DE RESTAURATION                      |                  |                    |           |         |         |         |          |        |
| CROISETTE                                   | 400              | -                  | -         | -       | -       | 330     | 500      | 260    |
| DINARD                                      | 108              | -                  | -         | -       | -       | 90      | 150      | 70     |
| DINARD + TERRASSE DINARD                    | 168              | -                  | -         | -       | -       | -       | 250      | -      |
| CROISETTE + DINARD +<br>TERRASSE DINARD     | 570              | -                  | -         | -       | -       | 440     | 800      | -      |
| RESTAURANT LA PLAGE                         | 500              | -                  | -         | -       | -       | 260     | 350      | 200    |
| BISOUS-BISOUS LE CLUB<br>(CASINO CROISETTE) | 507              | -                  | -         | -       | -       | -       | 400      | -      |