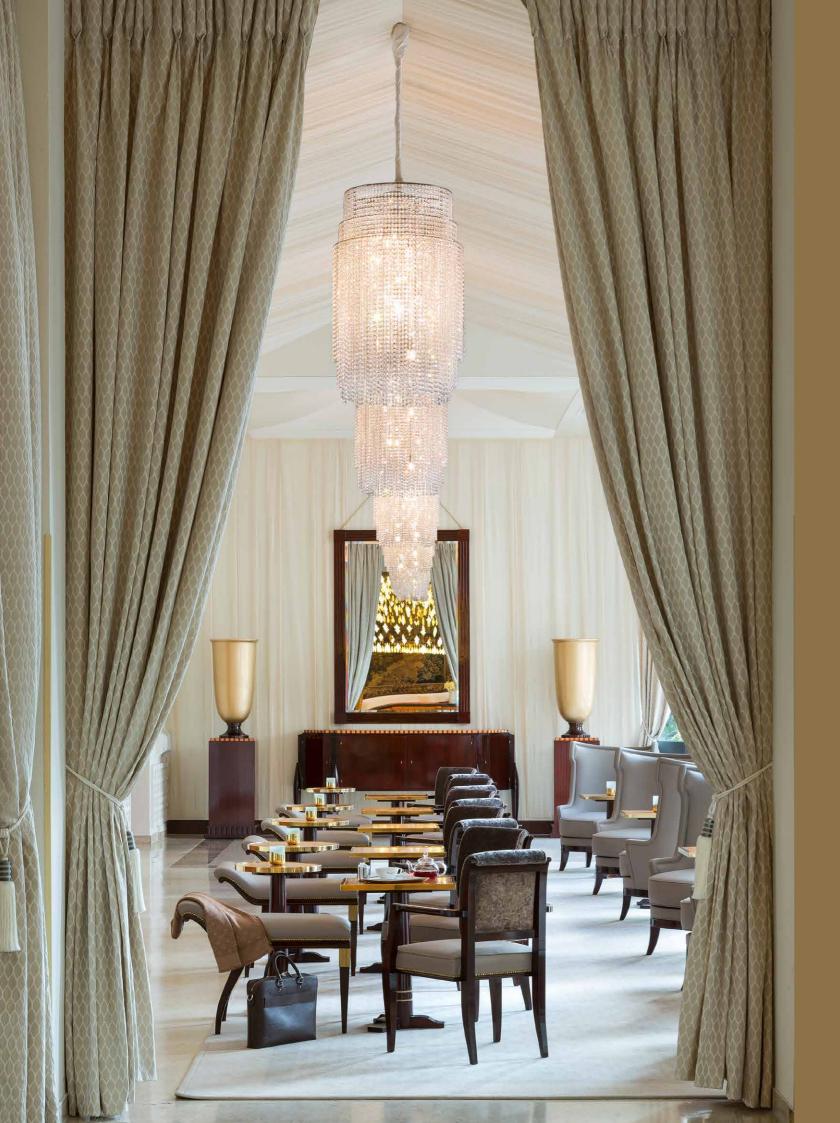

### **DINING** areas

### FOUQUET'S

The restaurant cultivates the brasserie-inspired spirit of its prestigious Parisian counterpart. Its menu devised by Chef Pierre Gagnaire features seasonal dishes.