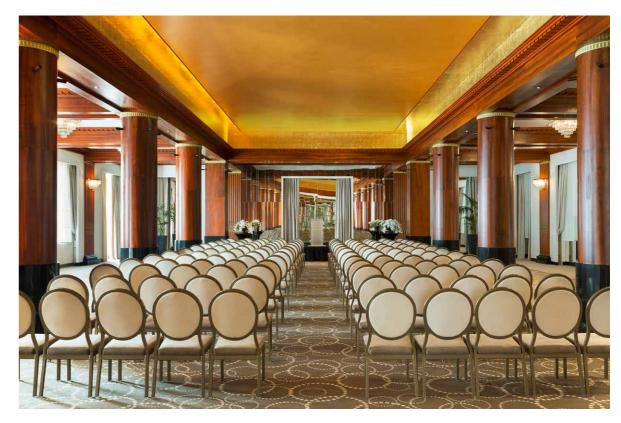

## OUR MEETING

rooms

**DIANE ROOM** 270 sq. m convertible into 3 rooms

**SAINT BARTH ROOM** 36 sq. m

CROISETTE ROOM 400 sq. m

**LA BAULE ROOM** 130 sq. m

# **CAPACITY** & plans

| ROOM NAMES                                  | AREA<br>IN SQ. M | HORSESHOE<br>TABLE | CLASSROOM | THEATER | CABARET | BANQUET | COCKTAIL | BUFFET |
|---------------------------------------------|------------------|--------------------|-----------|---------|---------|---------|----------|--------|
|                                             |                  |                    |           |         |         |         |          |        |
| COURCHEVEL 1                                | 140              | 48                 | 88        | 150     | 77      | -       | 200      | -      |
| COURCHEVEL 2                                | 60               | 30                 | 40        | 70      | 35      | -       | 60       | -      |
| COURCHEVEL 1+2                              | 200              | 60                 | 140       | 215     | 120     | -       | 320      | -      |
| LA BAULE                                    | 130              | 44                 | 86        | 137     | 77      | -       | 180      | -      |
| ST BARTH                                    | 36               | 14                 | -         | -       | -       | -       | -        | -      |
| NAOURA                                      | 73               | 18                 | -         | -       | -       | -       | -        | -      |
| JOY                                         | 32               | 16                 | 16        | 32      | 14      | -       | -        | -      |
| ALEXANDRE                                   | 43               | 18                 | 24        | 39      | 14      | -       | -        | -      |
| ALEXANDRE+JOY                               | 75               | 34                 | 40        | 71      | 35      | -       | -        | -      |
| DIANE BARRIÈRE DESSEIGNE 1+2                | 150              | 46                 | 72        | 150     | 63      | -       | 250      | -      |
| DIANE BARRIÈRE DESSEIGNE 1+2+3              | 270              | 60                 | 128       | 210     | -       | -       | 350      | -      |
| MARTA BARRIÈRE 1                            | 123              | 30                 | 72        | 130     | 77      | -       | 120      | -      |
| MARTA BARRIÈRE 2                            | 123              | 30                 | 60        | 120     | 84      | -       | 120      | -      |
| MARTA BARRIÈRE 1+2                          | 270              | 70                 | 164       | 267     | 154     | -       | 500      | -      |
| GALERIE MARTA BARRIÈRE                      | 213              | -                  | -         | -       | -       | -       | 200      | -      |
| SALONS DE RESTAURATION                      |                  |                    |           |         |         |         |          |        |
| CROISETTE                                   | 400              | -                  | -         | -       | -       | 330     | 500      | 260    |
| DINARD                                      | 108              | -                  | -         | -       | -       | 90      | 150      | 70     |
| DINARD + TERRASSE DINARD                    | 168              | -                  | -         | -       | -       | -       | 250      | -      |
| CROISETTE + DINARD +<br>TERRASSE DINARD     | 570              | -                  | -         | -       | -       | 440     | 800      | -      |
| RESTAURANT LA PLAGE                         | 500              | -                  | -         | -       | -       | 260     | 350      | 200    |
| BISOUS-BISOUS LE CLUB<br>(CASINO CROISETTE) | 507              | -                  | -         | -       | -       | -       | 400      | -      |